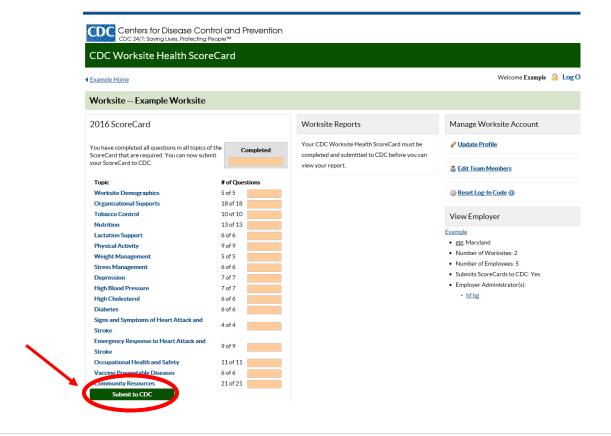

### 14. After all sections are answered, click "Submit to CDC"

15. After ScoreCard is submitted, a Benchmark Report can be viewed by clicking "View Benchmark Report"

16. The Benchmark Report shows how your business measures up with others who have completed the ScoreCard and compares current scores with your organization's previous scores (if applicable).