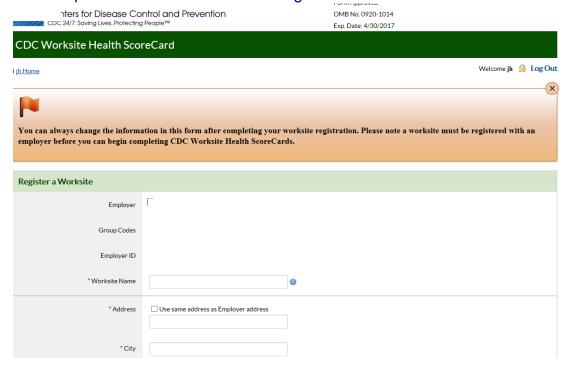

# 10. Fill out ALL required information and click "Register Worksite"

- 11. After "Register Worksite" is clicked, you will be directed back to the homepage
- 12. Click on name of worksite. *Note: "Example Worksite" is used for demonstration purposes only.*