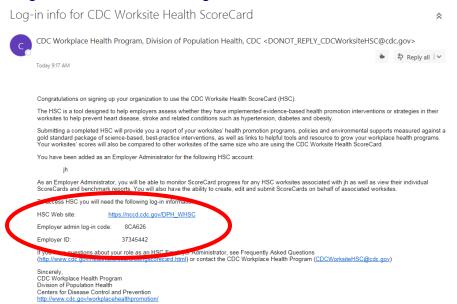

## 7. CDC will email log-in information to the registered user

# 8. Use the "Employer admin log-in code" to access the ScoreCard and click "Go"