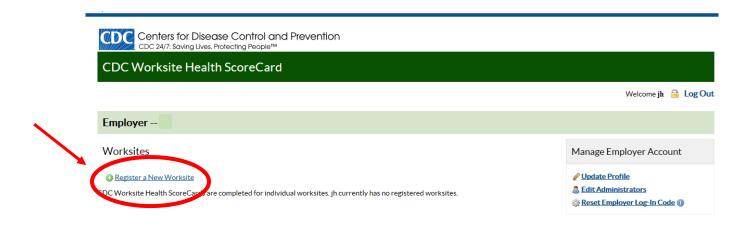

User's Guide and video tutorials for

# Working with the Online Health ScoreCard

Learn the basics of the online ScoreCard

### Worksite Health ScoreCard Glossary

Key terms, definitions, and acronyms used in the CDC Worksite Health ScoreCard

### CDC Worksite Health ScoreCard

### CDC Worksite Health ScoreCard

Create a new account and complete a ScoreCard

# New User

Return to ScoreCard account

Returning User

### 3. Click "Get Started"



# 4. Mark "No, I do not have an Employer ID" and click "Continue"



## 5. Click "Yes"



6. Fill out ALL \*required information and click "Register Employer"



## 7. CDC will email log-in information to the registered user



# 8. Use the "Employer admin log-in code" to access the ScoreCard and click "Go"



## 9. Click "Register a New Worksite"



# 10. Fill out ALL required information and click "Register Worksite"





- 11. After "Register Worksite" is clicked, you will be directed back to the homepage
- 12. Click on name of worksite. *Note: "Example Worksite" is used for demonstration purposes only.*



13. Click on each topic and answer all questions



### 14. After all sections are answered, click "Submit to CDC"



15. After ScoreCard is submitted, a Benchmark Report can be viewed by clicking "View Benchmark Report"



16. The Benchmark Report shows how your business measures up with others who have completed the ScoreCard and compares current scores with your organization's previous scores (if applicable).