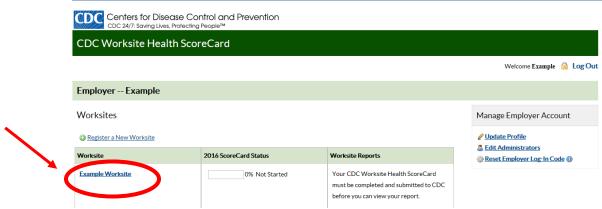

# 10. Fill out ALL required information and click "Register Worksite"

- 11. After "Register Worksite" is clicked, you will be directed back to the homepage
- 12. Click on name of worksite. *Note: "Example Worksite" is used for demonstration purposes only.*