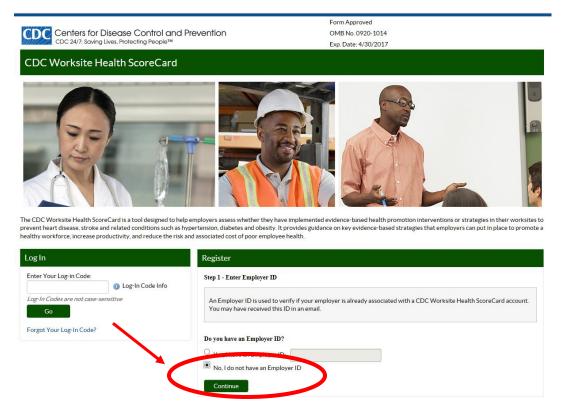

DF – 3 MB] provides an overview of the updated 2019 CDC Worksite Health ScoreCard, its functions and benefits.

#### Introduction

The purpose and history of the CDC Worksite Health ScoreCard

#### Worksite ScoreCard

Access the ScoreCard Instrument

# Guide to Using the ScoreCard

A User's Guide and video tutorials for

# Working with the Online Health ScoreCard

Learn the basics of the online ScoreCard

### Worksite Health ScoreCard Glossary

Key terms, definitions, and acronyms used in the CDC Worksite Health ScoreCard

### CDC Worksite Health ScoreCard

### CDC Worksite Health ScoreCard

Create a new account and complete a ScoreCard

# New User

Return to ScoreCard account

Returning User

### 3. Click "Get Started"



# 4. Mark "No, I do not have an Employer ID" and click "Continue"



## 5. Click "Yes"



6. Fill out ALL \*required information and click "Register Employer"



## 7. CDC will email log-in information to the registered user



# 8. Use the "Employer admin log-in code" to access the ScoreCard and click "Go"



## 9. Click "Register a New Worksite"



# 10. Fill out ALL required information and click "Register Worksite"





- 11. After "Register Worksite" is clicked, you will be directed back to the homepage
- 12. Click on name of worksite. *Note: "Example Worksite" is used for demonstration purposes only.*



13. Click on each topic and answer all questions



### 14. After all sections are answered, click "Submit to CDC"



15. After ScoreCard is submitted, a Benchmark Report can be viewed by clicking "View Benchmark Report"



16. The Benchmark Report