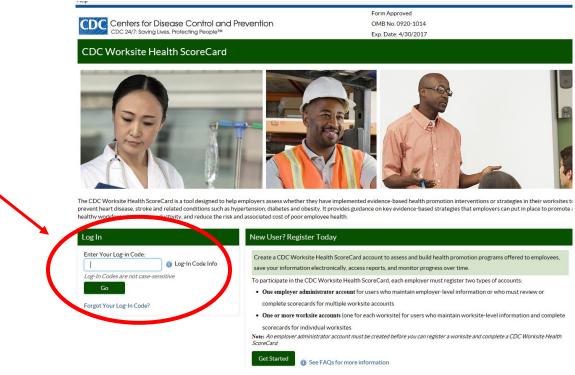

# 8. Use the "Employer admin log-in code" to access the ScoreCard and click "Go"