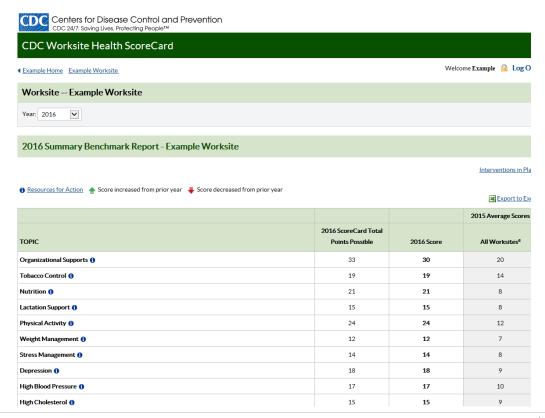

### 14. After all sections are answered, click "Submit to CDC"

15. After ScoreCard is submitted, a Benchmark Report can be viewed by clicking "View Benchmark Report"

16. The Benchmark Report shows how your business measures up with others who have completed the ScoreCard and compares current scores with your organization's previous scores (if applicable).