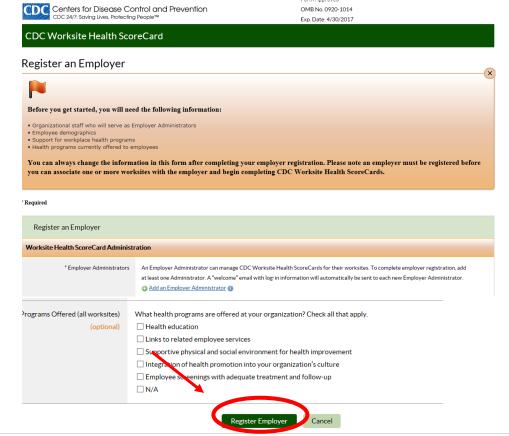

## 5. Click "Yes"

6. Fill out ALL \*required information and click "Register Employer"