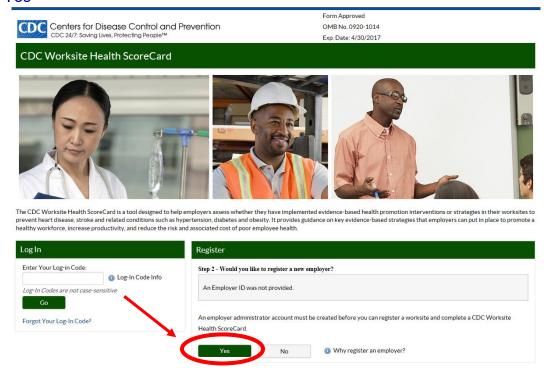

## 5. Click "Yes"

6. Fill out ALL \*required information and click "Register Employer"