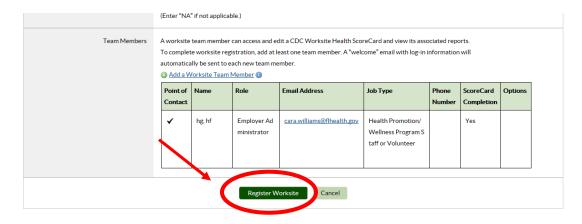

# 10. Fill out ALL required information and click "Register Worksite"

- 11. After "Register Worksite" is clicked, you will be directed back to the homepage
- 12. Click on name of worksite. *Note: "Example Worksite" is used for demonstration purposes only.*