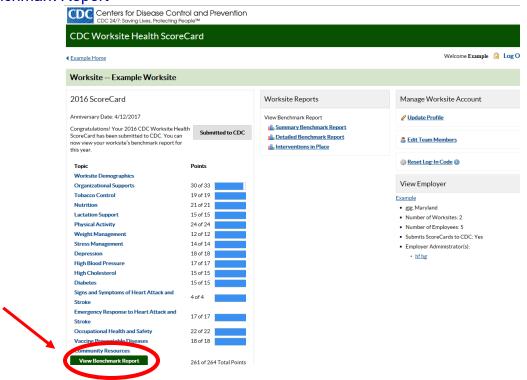

### 14. After all sections are answered, click "Submit to CDC"

15. After ScoreCard is submitted, a Benchmark Report can be viewed by clicking "View Benchmark Report"

16. The Benchmark Report shows how your business measures up with others who have completed the ScoreCard and compares current scores with your organization's previous scores (if applicable).