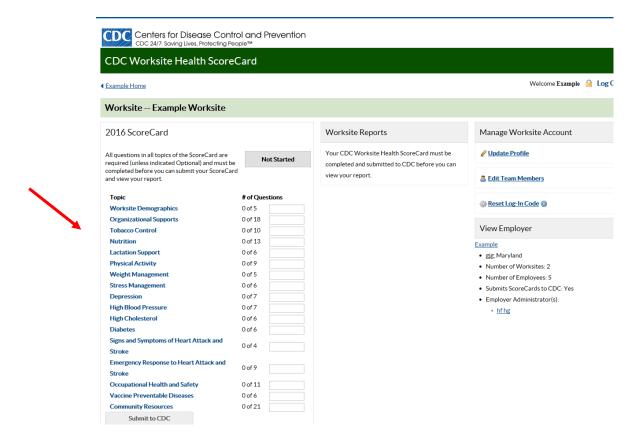

eate a new account and complete a ScoreCard

# New User

Return to ScoreCard account

Returning User

### 3. Click "Get Started"



# 4. Mark "No, I do not have an Employer ID" and click "Continue"



## 5. Click "Yes"



6. Fill out ALL \*required information and click "Register Employer"



## 7. CDC will email log-in information to the registered user



# 8. Use the "Employer admin log-in code" to access the ScoreCard and click "Go"



## 9. Click "Register a New Worksite"



# 10. Fill out ALL required information and click "Register Worksite"





- 11. After "Register Worksite" is clicked, you will be directed back to the homepage
- 12. Click on name of worksite. *Note: "Example Worksite" is used for demonstration purposes only.*



13. Click on each topic and answer all questions



### 14. After all sections are answered, click "Submit to CDC"



15. After ScoreCard is submitted, a Benchmark Report can be viewed by clicking "View Benchmark Report"



16. The Benchmark Report shows how your business measures up with others who have completed the ScoreCard and compares current scores with your organization's previous scores (if applicable).